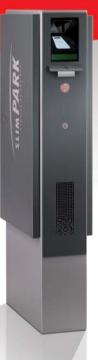

## IN (entrance control terminal)

- Powerful thermal printer for failure-free ticket issue
- 60 mm wide and 80 to 100 mm long bar code tickets
- Variable ticket length for customised use, such as for logos or additional information
- User-friendly display guarantees convenient and effective handling
- Bar code scanner or EasyMove\* equipment for easy season ticket processing