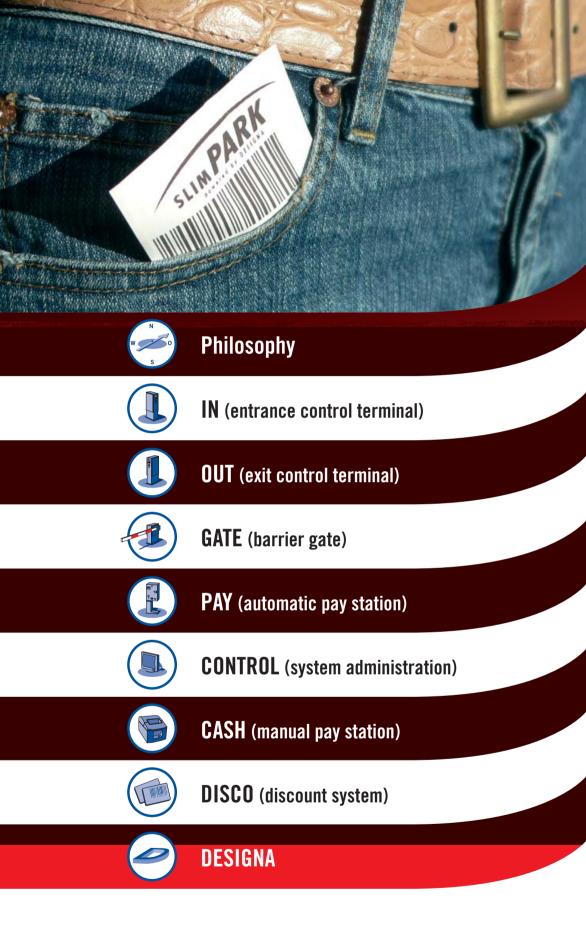

# SLIM PARK

Experience. Innovation. Solution.

# SLIMPARK – compact system solution

Optimal functionality, modern design and practical to use: SLIMPARK is a professional and cost-effective parking system that is specially tailored to the requirements of **small car parks** while still providing you with all of DESIGNA's technical expertise.

#### High technological standards

Intelligent: SLIM*PARK* uses proven bar code technology. This technology is ideally suited to smaller car parks and is extremely reliable in processing both short-term parking tickets and season tickets.