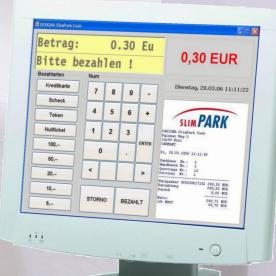

CASH (manual pay system)

Manual pay system application for use directly at SLIMPARK system administration CONTROL for automatic tariff calculation and cashing by personnel.

- tariff calculation incl. discount processing
- shift report after shift change
- external receipt printer for issuing receipts using thermal printing technology
- linear, progressive and degressive rate structure
- production of lost tickets

## Basic equipment

SLIMPARK manual pay system software application

Barcode scanner for processing barcode short term parker tickets and staff cards

External receipt printer for issuing receipts using thermal printing technology